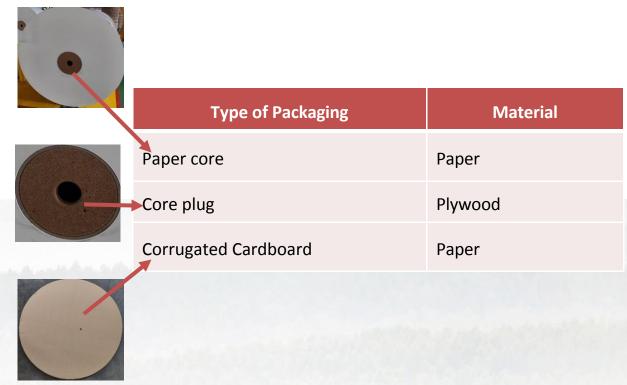

## **Packaging Materials**

| Type of Packaging    | Material | Abbreviations | Numbering | Usage                              | Recommended Action                                                      | Colour Coding<br>under UNI 11686 |
|----------------------|----------|---------------|-----------|------------------------------------|-------------------------------------------------------------------------|----------------------------------|
| Corrugated Cardboard | Paper    | PAP           | 20        | Used as a reel end side cover;     | Separate Collection - Check with your local municipality for guidelines | Blue                             |
| Core plug            | Plywood  | FOR           | 50        | Used as a plut of the reel core    | Separate Collection                                                     | N/A                              |
| Paper core           | Paper    | PAP           | 20        | Used as a core of the reel product | Separate Collection - Check with your local municipality for guidelines | Blue                             |