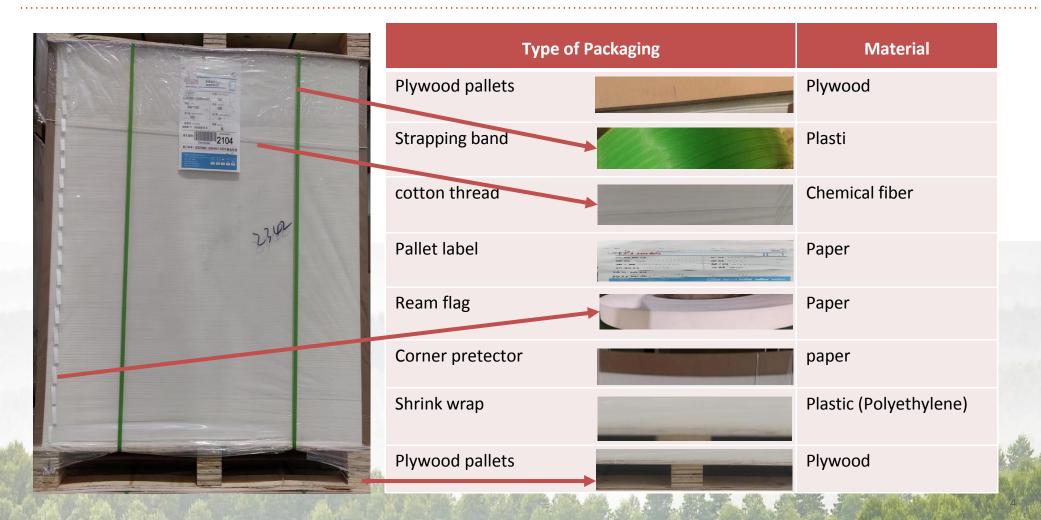

# **Packaging Materials**

| Type of Packaging | Material                | Abbreviations                     | Numbering | Usage                                                                                                                                                    | Recommended Action                                                                                                                                       | Colour Coding under UNI<br>11686 |
|-------------------|-------------------------|-----------------------------------|-----------|----------------------------------------------------------------------------------------------------------------------------------------------------------|----------------------------------------------------------------------------------------------------------------------------------------------------------|----------------------------------|
| Shrink Wrap       | Plastic                 | LDPE                              | 4         | Stretch wrapped to stabilise paper on the pallets                                                                                                        | Separate Collection - Check with your local municipality for guidelines                                                                                  | Yellow                           |
| Strapping band    | Plastic                 | LDPE                              | 4         | Bands to maintain the integrity of the finished goods on the pallet                                                                                      | Separate Collection - Check with your local municipality for guidelines                                                                                  | Yellow                           |
| Pallet Label      | Paper                   | PAP                               | 22        | Used to identify the material contained in the pallet - this is placed on top of the pallet and is not glued, so it is classified as a separate material | Separate Collection - Check with your local municipality for guidelines                                                                                  | Blue                             |
| Wrapping paper    | Paper                   | PAP                               | 20        | Used as a reeltop cover;<br>Used as protection in the reel product                                                                                       | Separate Collection - Check with your local municipality for guidelines                                                                                  | Blue                             |
| Corner pretector  | Paper                   | PAP                               | 20        | Used as protection in the pallet corner                                                                                                                  | Separate Collection - Check with your local municipality for guidelines                                                                                  | Blue                             |
| corner tape       | Plastic                 | PP                                | 5         | Used to protect the corner of the reel product                                                                                                           | Separate Collection - Check with your local municipality for guidelines                                                                                  | Yellow                           |
| Cover sheet       | Paper laminated with PE | PAPPET<br>(composite<br>material) | 81        | Wrapping reams of paper                                                                                                                                  | Undifferentiated / Although they are not recyclable, some plants can recycle paper by burning PE - check the provisions of the Municipality of residence | N/A                              |
| cotton thread     | Plastic                 | LDPE                              | 4         | Used to keep the integrity of the corner protector on the product.                                                                                       | Separate Collection - Check with your local municipality for guidelines                                                                                  | Yellow                           |
| Plywood Pallets   | Plywood                 | FOR                               | 50        | Transport and shipping use for paper                                                                                                                     | Separate Collection                                                                                                                                      | N/A                              |