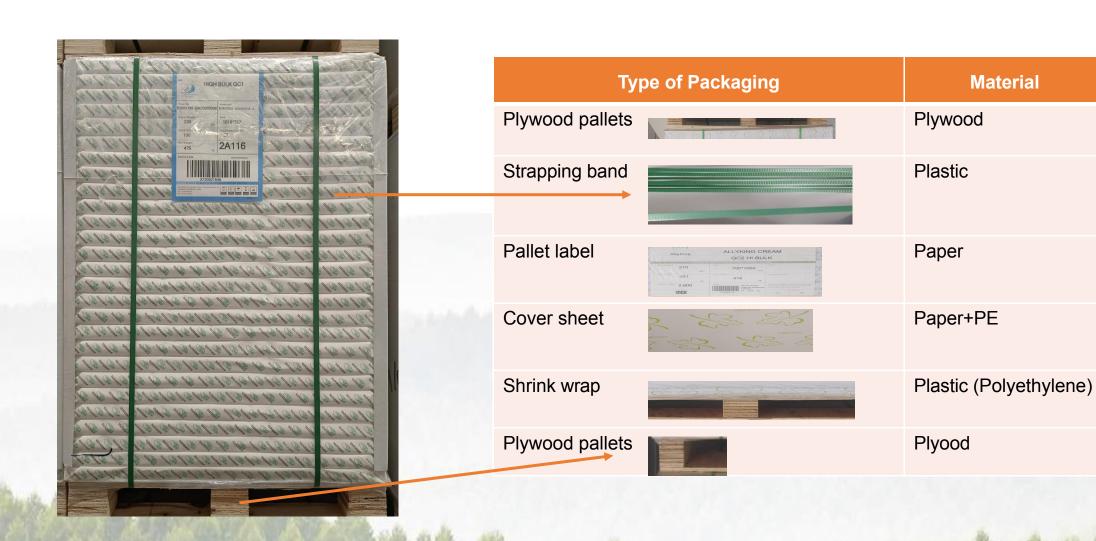

Material

| Type of Packaging | Material                      | Abbreviations                     | Numbering | Usage                                                                                                                                                    | Recommended Action                                                                                                                                       | Colour Coding<br>under UNI 11686 |
|-------------------|-------------------------------|-----------------------------------|-----------|----------------------------------------------------------------------------------------------------------------------------------------------------------|----------------------------------------------------------------------------------------------------------------------------------------------------------|----------------------------------|
| Shrink Wrap       | Plastic                       | LDPE                              | 4         | Stretch wrapped to stabilise paper on the pallets                                                                                                        | Separate Collection - Check with your local municipality for guidelines                                                                                  | Yellow                           |
| Strapping band    | Plastic                       | LDPE                              | 4         | Bands to maintain the integrity of the finished goods on the pallet                                                                                      | Separate Collection - Check with your local municipality for guidelines                                                                                  | Yellow                           |
| Pallet Label      | Paper                         | PAP                               | 22        | Used to identify the material contained in the pallet - this is placed on top of the pallet and is not glued, so it is classified as a separate material | •                                                                                                                                                        | Blue                             |
| Wrapping paper    | Paper                         | PAP                               | 20        | Used as a reeltop cover;<br>Used as protection in the reel product                                                                                       | Separate Collection - Check with your local municipality for guidelines                                                                                  | Blue                             |
| Corner pretector  | Paper                         | PAP                               | 20        | Used as protection in the pallet corner                                                                                                                  | Separate Collection - Check with your local municipality for guidelines                                                                                  | Blue                             |
| corner tape       | Plastic                       | PP                                | 5         | Used to protect the corner of the reel product                                                                                                           | Separate Collection - Check with your local municipality for guidelines                                                                                  | Yellow                           |
| Cover sheet       | Paper<br>laminated with<br>PE | PAPPET<br>(composite<br>material) | 81        | Wrapping reams of paper                                                                                                                                  | Undifferentiated / Although they are not recyclable, some plants can recycle paper by burning PE - check the provisions of the Municipality of residence | N/A                              |
| cotton thread     | Plastic                       | LDPE                              | 4         | Used to keep the integrity of the corner protector on the product.                                                                                       | Separate Collection - Check with your local municipality for guidelines                                                                                  | Yellow                           |
| Plywood Pallets   | Plywood                       | FOR                               | 50        | Transport and shipping use for paper                                                                                                                     | Separate Collection                                                                                                                                      | N/A                              |