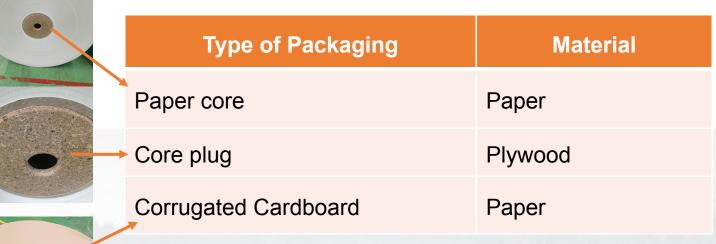

| Type of Packaging    | Material | Abbreviations | Numbering | Usage                              | Recommended Action                                                      | Colour Coding<br>under UNI 11686 |
|----------------------|----------|---------------|-----------|------------------------------------|-------------------------------------------------------------------------|----------------------------------|
| Corrugated Cardboard | Paper    | PAP           | 20        | Used as a reel end side cover;     | Separate Collection - Check with your local municipality for guidelines | Blue                             |
| Core plug            | Plywood  | FOR           | 50        | Used as a plut of the reel core    | Separate Collection                                                     | N/A                              |
| Paper core           | Paper    | PAP           | 20        | Used as a core of the reel product | Separate Collection - Check with your local municipality for guidelines | Blue                             |