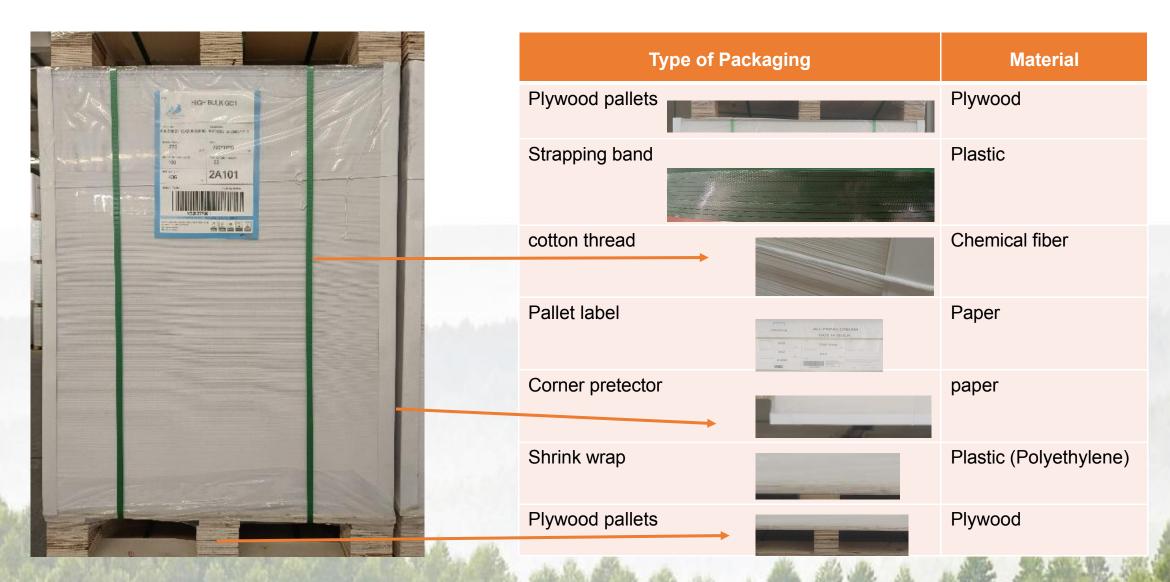

Material

| Type of Packaging | Material                      | Abbreviations                     | Numbering | Usage                                                                                                                                                    | Recommended Action                                                                                                                                       | Colour Coding<br>under UNI 11686 |
|-------------------|-------------------------------|-----------------------------------|-----------|----------------------------------------------------------------------------------------------------------------------------------------------------------|----------------------------------------------------------------------------------------------------------------------------------------------------------|----------------------------------|
| Shrink Wrap       | Plastic                       | LDPE                              | 4         | Stretch wrapped to stabilise paper on the pallets                                                                                                        | Separate Collection - Check with your local municipality for guidelines                                                                                  | Yellow                           |
| Strapping band    | Plastic                       | LDPE                              | 4         | Bands to maintain the integrity of the finished goods on the pallet                                                                                      | Separate Collection - Check with your local municipality for guidelines                                                                                  | Yellow                           |
| Pallet Label      | Paper                         | PAP                               | 22        | Used to identify the material contained in the pallet - this is placed on top of the pallet and is not glued, so it is classified as a separate material | •                                                                                                                                                        | Blue                             |
| Wrapping paper    | Paper                         | PAP                               | 20        | Used as a reeltop cover;<br>Used as protection in the reel product                                                                                       | Separate Collection - Check with your local municipality for guidelines                                                                                  | Blue                             |
| Corner pretector  | Paper                         | PAP                               | 20        | Used as protection in the pallet corner                                                                                                                  | Separate Collection - Check with your local municipality for guidelines                                                                                  | Blue                             |
| corner tape       | Plastic                       | PP                                | 5         | Used to protect the corner of the reel product                                                                                                           | Separate Collection - Check with your local municipality for guidelines                                                                                  | Yellow                           |
| Cover sheet       | Paper<br>laminated with<br>PE | PAPPET<br>(composite<br>material) | 81        | Wrapping reams of paper                                                                                                                                  | Undifferentiated / Although they are not recyclable, some plants can recycle paper by burning PE - check the provisions of the Municipality of residence | N/A                              |
| cotton thread     | Plastic                       | LDPE                              | 4         | Used to keep the integrity of the corner protector on the product.                                                                                       | Separate Collection - Check with your local municipality for guidelines                                                                                  | Yellow                           |
| Plywood Pallets   | Plywood                       | FOR                               | 50        | Transport and shipping use for paper                                                                                                                     | Separate Collection                                                                                                                                      | N/A                              |