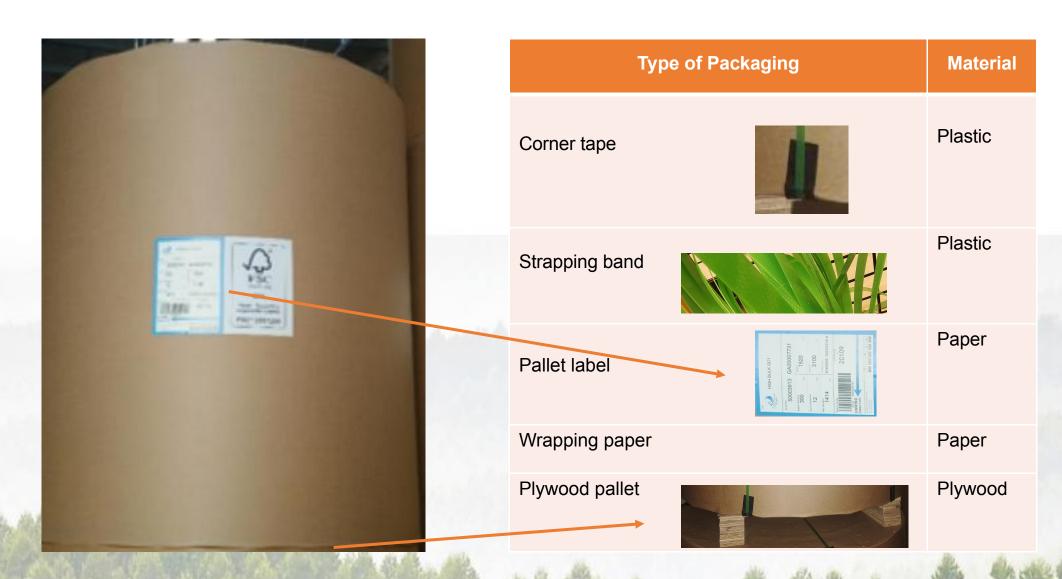

Material

| Type of Packaging | Material                      | Abbreviations                     | Numbering | Usage                                                                                                                                                    | Recommended Action                                                                                                                                       | Colour Coding<br>under UNI 11686 |
|-------------------|-------------------------------|-----------------------------------|-----------|----------------------------------------------------------------------------------------------------------------------------------------------------------|----------------------------------------------------------------------------------------------------------------------------------------------------------|----------------------------------|
| Shrink Wrap       | Plastic                       | LDPE                              | 4         | Stretch wrapped to stabilise paper on the pallets                                                                                                        | Separate Collection - Check with your local municipality for guidelines                                                                                  | Yellow                           |
| Strapping band    | Plastic                       | LDPE                              | 4         | Bands to maintain the integrity of the finished goods on the pallet                                                                                      | Separate Collection - Check with your local municipality for guidelines                                                                                  | Yellow                           |
| Pallet Label      | Paper                         | PAP                               | 22        | Used to identify the material contained in the pallet - this is placed on top of the pallet and is not glued, so it is classified as a separate material | •                                                                                                                                                        | Blue                             |
| Wrapping paper    | Paper                         | PAP                               | 20        | Used as a reeltop cover;<br>Used as protection in the reel product                                                                                       | Separate Collection - Check with your local municipality for guidelines                                                                                  | Blue                             |
| Corner pretector  | Paper                         | PAP                               | 20        | Used as protection in the pallet corner                                                                                                                  | Separate Collection - Check with your local municipality for guidelines                                                                                  | Blue                             |
| corner tape       | Plastic                       | PP                                | 5         | Used to protect the corner of the reel product                                                                                                           | Separate Collection - Check with your local municipality for guidelines                                                                                  | Yellow                           |
| Cover sheet       | Paper<br>laminated with<br>PE | PAPPET<br>(composite<br>material) | 81        | Wrapping reams of paper                                                                                                                                  | Undifferentiated / Although they are not recyclable, some plants can recycle paper by burning PE - check the provisions of the Municipality of residence | N/A                              |
| cotton thread     | Plastic                       | LDPE                              | 4         | Used to keep the integrity of the corner protector on the product.                                                                                       | Separate Collection - Check with your local municipality for guidelines                                                                                  | Yellow                           |
| Plywood Pallets   | Plywood                       | FOR                               | 50        | Transport and shipping use for paper                                                                                                                     | Separate Collection                                                                                                                                      | N/A                              |